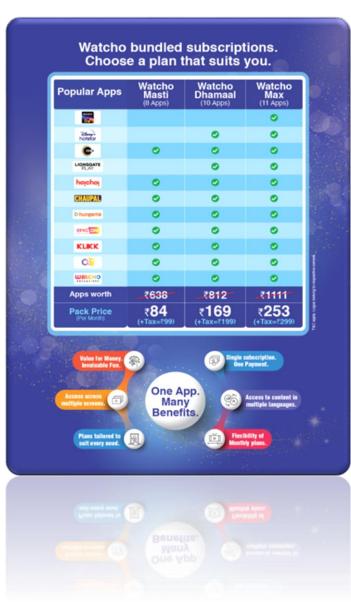

re performance and are subject to risks, uncertainties and other factors, some of which are beyond the control of the Company and are difficult to predict.

Consequently, actual results could differ materially from those expressed or forecast in the forward-looking statements as a result of, among other factors, changes in economic and market conditions, changes in the regulatory environment and other business and operational risks. Dish TV India Limited does not undertake to update these forward-looking statements to reflect events or circumstances that may arise after publication.



# Key highlights for the quarter



Watcho

dishti

### **OTT** aggregation platform launched



dist





#### Dish TV India Limited - Debt over the years

6

Watcho One Hai Toh Done Hai - OTT aggregation







dishti/ d2h

**Watcho** 

### Watcho - Originals



Watcho

dishti/ d2h

### Watcho - Downloads so far



Cumulative downloads (mn.)





## **3Q FY23 Financials**

### **Quarterly performance metrics**



**Watcho** 

dishti

### **Operating free cash flows**





Summarized consolidated P&L - Quarterly

| 3Q FY2023 vs. 3Q FY2022                      | Quarter ended | Quarter ended |
|----------------------------------------------|---------------|---------------|
| Rs. million                                  | Dec. 2022     |               |
| Operating revenues                           | 5,521         | 7,107         |
| Expenditure                                  | 2,905         | 2,847         |
| EBITDA                                       | 2,616         | 4,260         |
|