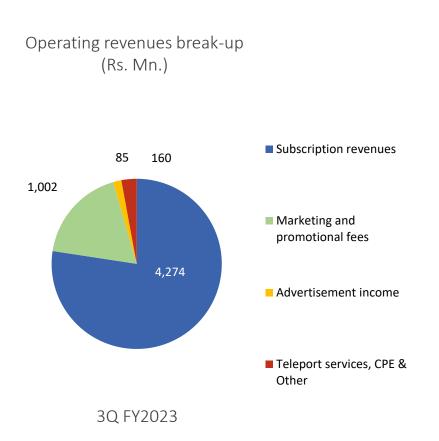

### **Operating free cash flows**

Summarized consolidated P&L - Quarterly

| 3Q FY2023 vs. 3Q FY2022                      | Quarter ended | Quarter ended |
|----------------------------------------------|---------------|---------------|
| Rs. million                                  | Dec. 2022     |               |
| Operating revenues                           | 5,521         | 7,107         |
| Expenditure                                  | 2,905         | 2,847         |
| EBITDA                                       | 2,616         | 4,260         |
| EBITDA margin (%)                            | 47.4          | 59.9          |
| Other income                                 | 147           | 49            |
| Depreciation and amortization                | 2,024         | 2,440         |
| Finance cost                                 | 742           | 778           |
| Exceptional items                            | -             | -             |
| Profit / (Loss) before tax                   | (3)           | 1,090         |
| Tax expense:                                 |               |               |
| - Current Tax                                | 2             | 139           |
| <ul> <li>Current Tax-prior period</li> </ul> | -             | -             |
| - Deferred Tax                               | 23            | 149           |
| Net Profit / (Loss) for the period           | (28)          | 802           |