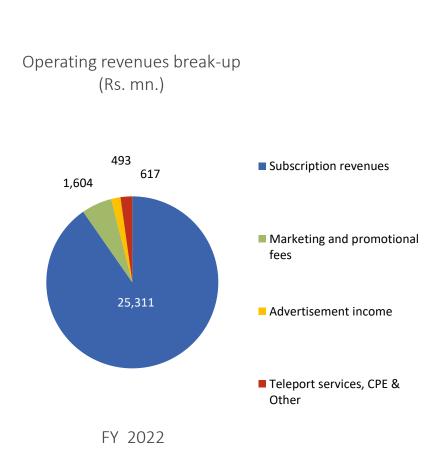

### **Annual performance metrics**

**Watcho** 

dishti/

### Summarized consolidated P&L- Annual

| FY 2022 vs. FY 2021                                     | Year<br>ended       | Year<br>ended      |
|---------------------------------------------------------|---------------------|--------------------|
| Rs. million                                             | Mar. – 2022         | Mar. – 2021        |
| Operating revenues                                      | 28,025              | 32,494             |
| Expenditure                                             | 11,582              | 12,324             |
| EBITDA                                                  | 16,442              | 20,170             |
| EBITDA margin (%)                                       | 58.7                | 62.1               |
| Other income                                            | 239                 | 156                |
| Depreciation                                            | 10,709              | 15,319             |
| Financial expenses                                      | 3,246               | 4,184              |
| Exceptional items                                       | 26,539              |                    |
| Profit / (Loss) before tax                              | (23,812)            | (6,975)            |
| Current Tax<br>Current Tax-prior period<br>Deferred Tax | 291<br>-<br>(5,431) | -<br>(47)<br>4,970 |
| Net Profit / (Loss) for the period                      | (18,672)            | (11,899)           |