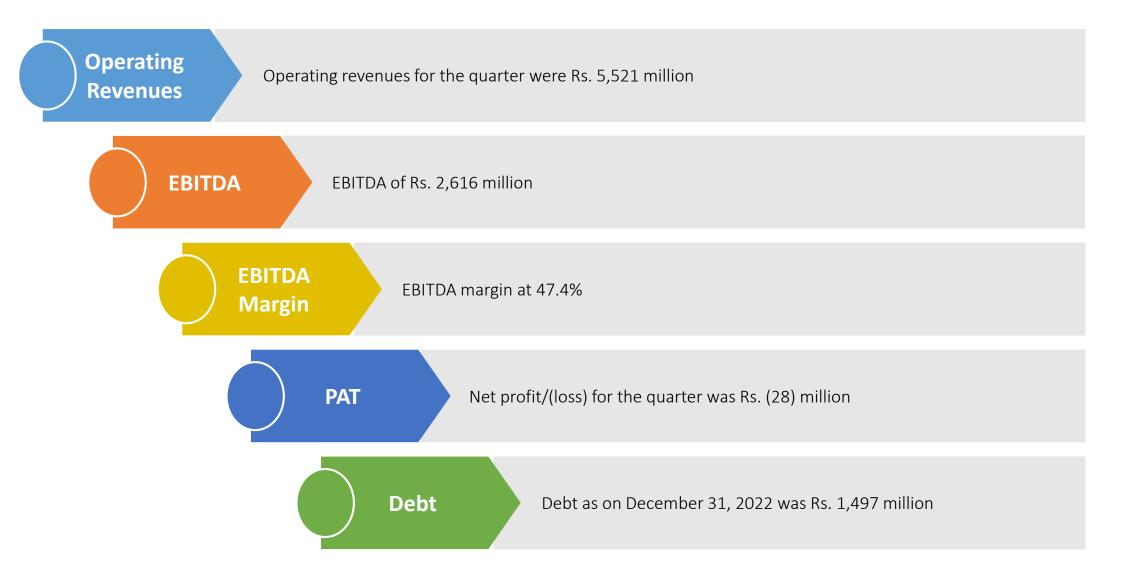

### **Operating free cash flows**

Summarized consolidated P&L - Quarterly

| 3Q FY2023 vs. 3Q FY2022                      | Quarter ended | Quarter ended |
|----------------------------------------------|---------------|---------------|
| Rs. million                                  | Dec. 2022     |               |
| Operating revenues                           | 5,521         | 7,107         |
| Expenditure                                  | 2,905         | 2,847         |
| EBITDA                                       | 2,616         | 4,260         |
| EBITDA margin (%)                            | 47.4          | 59.9          |
| Other income                                 | 147           | 49            |
| Depreciation and amortization                | 2,024         | 2,440         |
| Finance cost                                 | 742           | 778           |
| Exceptional items                            | -             | -             |
| Profit / (Loss) before tax                   | (3)           | 1,090         |
| Tax expense:                                 |               |               |
| - Current Tax                                | 2             | 139           |
| <ul> <li>Current Tax-prior period</li> </ul> | -             | -             |
| - Deferred Tax                               | 23            | 149           |
| Net Profit / (Loss) for the period           | (28)          | 802           |