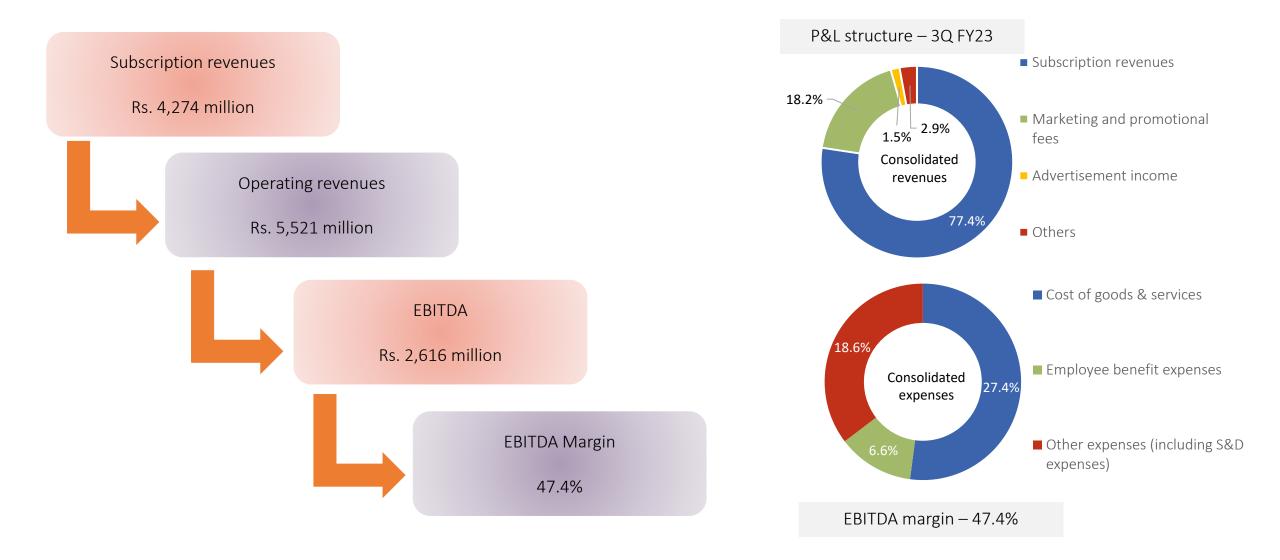

### **Operating free cash flows**

Summarized consolidated P&L - Quarterly

| 3Q FY2023 vs. 3Q FY2022                      | Quarter ended | Quarter ended |
|----------------------------------------------|---------------|---------------|
| Rs. million                                  | Dec. 2022     |               |
| Operating revenues                           | 5,521         | 7,107         |
| Expenditure                                  | 2,905         | 2,847         |
| EBITDA                                       | 2,616         | 4,260         |
| EBITDA margin (%)                            | 47.4          | 59.9          |
| Other income                                 | 147           | 49            |
| Depreciation and amortization                | 2,024         | 2,440         |
| Finance cost                                 | 742           | 778           |
| Exceptional items                            | -             | -             |
| Profit / (Loss) before tax                   | (3)           | 1,090         |
| Tax expense:                                 |               |               |
| - Current Tax                                | 2             | 139           |
| <ul> <li>Current Tax-prior period</li> </ul> | -             | -             |
| - Deferred Tax                               | 23            | 149           |
| Net Profit / (Loss) for the period           | (28)          | 802           |