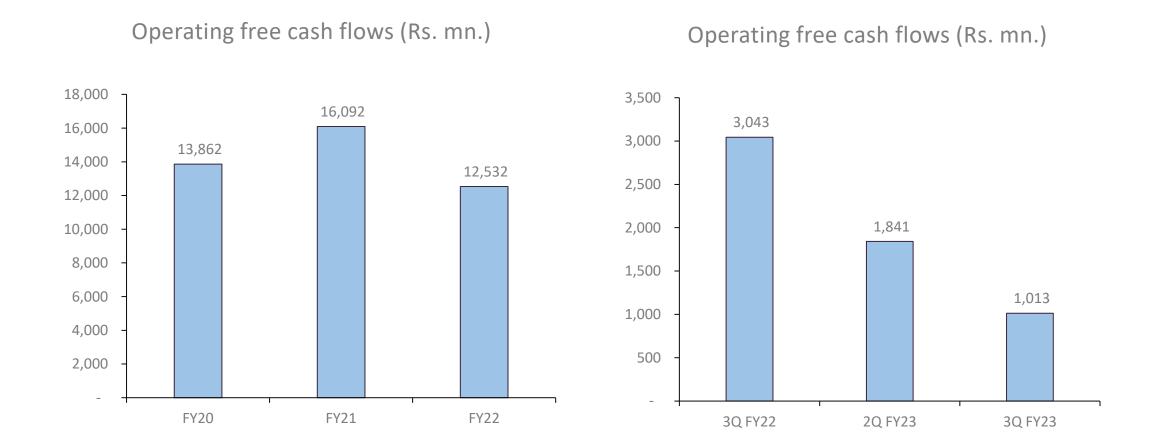

### **Operating free cash flows**

Summarized consolidated P&L - Quarterly

| 3Q FY2023 vs. 3Q FY2022                      | Quarter ended | Quarter ended |
|----------------------------------------------|---------------|---------------|
| Rs. million                                  | Dec. 2022     |               |
| Operating revenues                           | 5,521         | 7,107         |
| Expenditure                                  | 2,905         | 2,847         |
| EBITDA                                       | 2,616         | 4,260         |
| EBITDA margin (%)                            | 47.4          | 59.9          |
| Other income                                 | 147           | 49            |
| Depreciation and amortization                | 2,024         | 2,440         |
| Finance cost                                 | 742           | 778           |
| Exceptional items                            | -             | -             |
| Profit / (Loss) before tax                   | (3)           | 1,090         |
| Tax expense:                                 |               |               |
| - Current Tax                                | 2             | 139           |
| <ul> <li>Current Tax-prior period</li> </ul> | -             | -             |
| - Deferred Tax                               | 23            | 149           |
| Net Profit / (Loss) for the period           | (28)          | 802           |