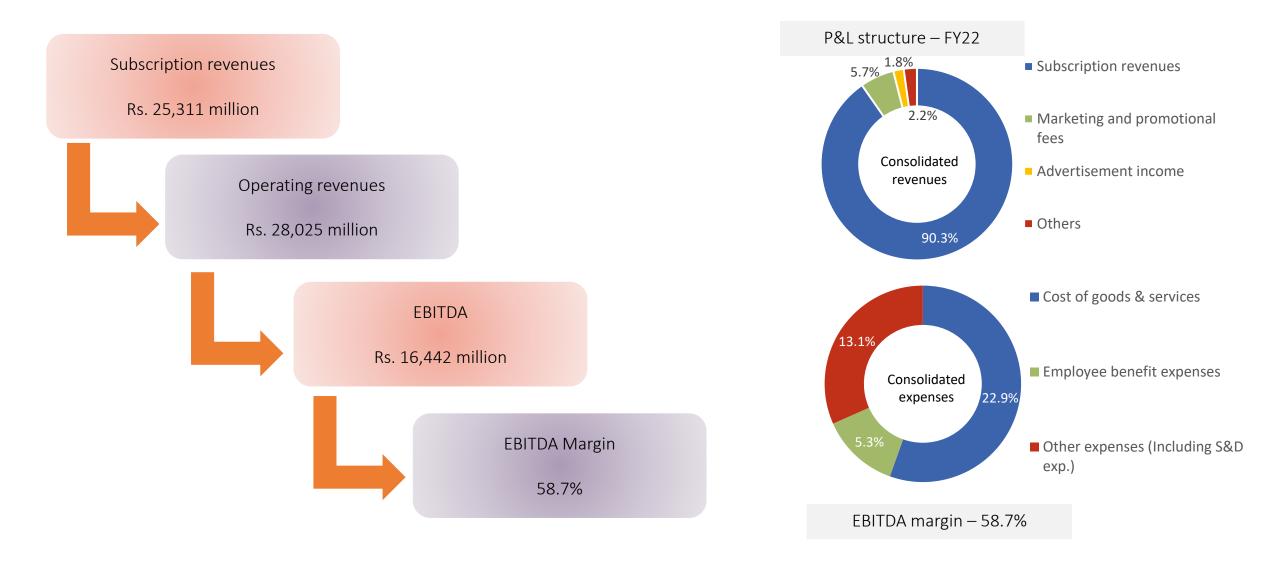

### **Annual performance metrics**

**Watcho** 

dishti/

### Summarized consolidated P&L- Annual

| FY 2022 vs. FY 2021                                     | Year<br>ended       | Year<br>ended      |
|---------------------------------------------------------|---------------------|--------------------|
| Rs. million                                             | Mar. – 2022         | Mar. – 2021        |
| Operating revenues                                      | 28,025              | 32,494             |
| Expenditure                                             | 11,582              | 12,324             |
| EBITDA                                                  | 16,442              | 20,170             |
| EBITDA margin (%)                                       | 58.7                | 62.1               |
| Other income                                            | 239                 | 156                |
| Depreciation                                            | 10,709              | 15,319             |
| Financial expenses                                      | 3,246               | 4,184              |
| Exceptional items                                       | 26,539              |                    |
| Profit / (Loss) before tax                              | (23,812)            | (6,975)            |
| Current Tax<br>Current Tax-prior period<br>Deferred Tax | 291<br>-<br>(5,431) | -<br>(47)<br>4,970 |
| Net Profit / (Loss) for the period                      | (18,672)            | (11,899)           |